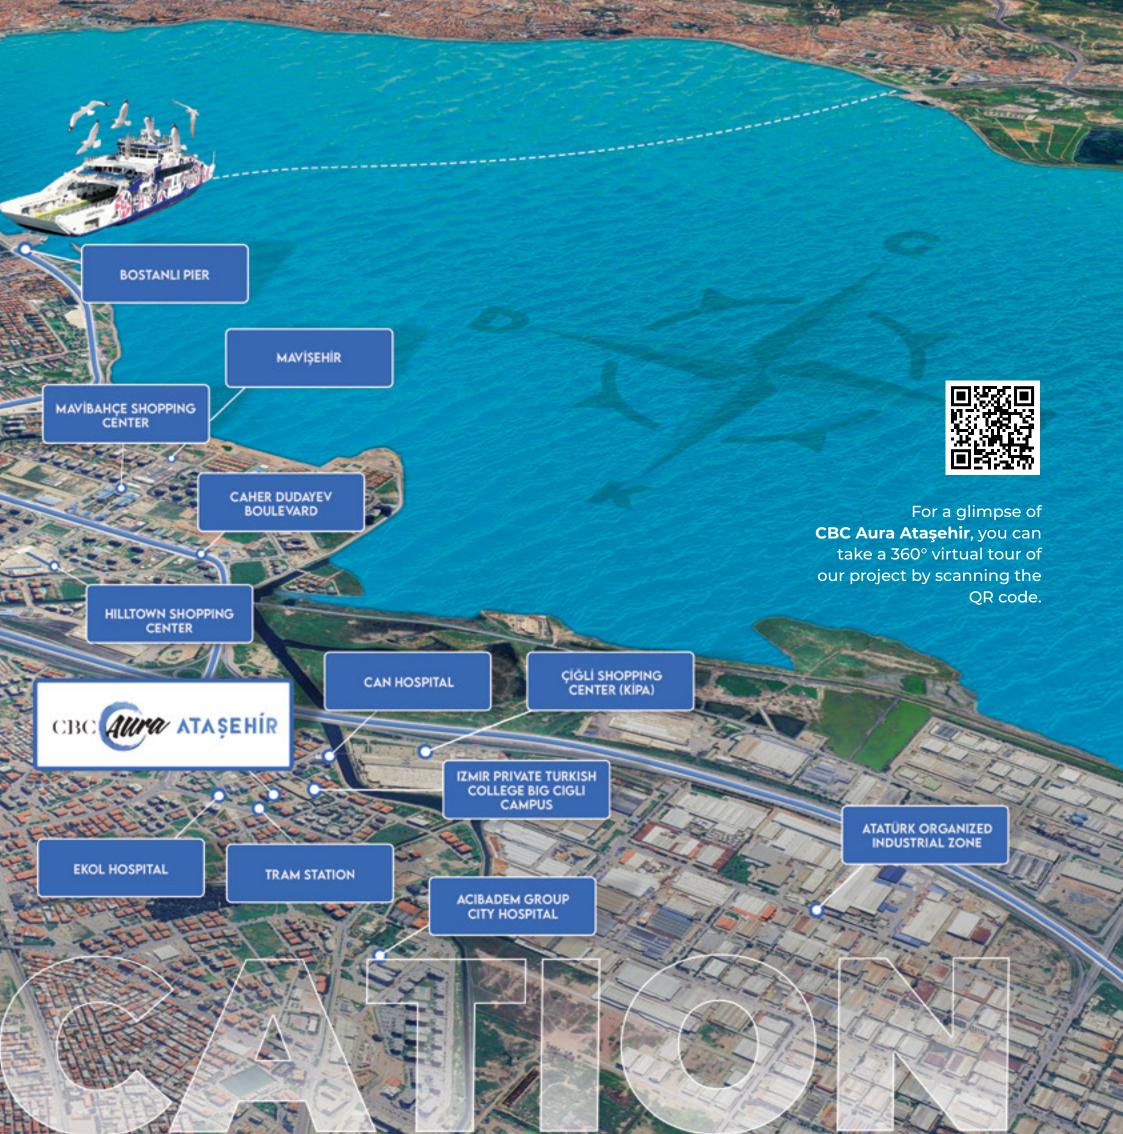

In CBC Aura Ataşehir, you won't just be close to life; you'll be right in the heart of it.

: 12 min

: 3 min

- Bostanlı Pier
- Mavibahçe Shopping Center : 5 min
- Hilltown Shopping Center : 5 min
- Beltway
- Acıbadem Group City Hospital: 3 min

| Atatürk Organized Industrial Zone: | 5 min  |
|------------------------------------|--------|
| • Izmir Private Turkish College :  | 1 min  |
| Katip Çelebi University            | 8 min  |
| • Foça :                           | 45 min |
| • Can Hospital :                   | 1 min  |
| Tram Station                       | 1 min  |