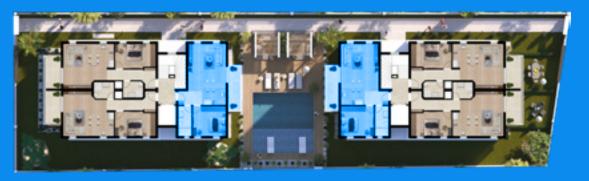

D FLOOR PLAN





#### IST - 4TH FLOOR PLAN



Net Area :55m<sup>2</sup> Gross Area: 71m<sup>2</sup>

\* Type 1 apartments are located on the 1st - 4th floors.

| 1.Entrance Hall | 6,5 m <sup>2</sup>         |
|-----------------|----------------------------|
| 2.Living Room + | Kitchen26,5 m <sup>2</sup> |
| 3.Bedroom       | 12,5 m <sup>2</sup>        |
| 4.Bathroom      |                            |
| 5.Balcony       | 5,5 m²                     |







Net Area : 55m<sup>2</sup> Gross Area: 71m<sup>2</sup>

\* Type 2 apartments are located on the 1st - 4th floors.

| Entrance Hall | 4 r         | n² |
|---------------|-------------|----|
| Living Room + | Kitchen26 r | n² |
| Bedroom       | 12,5 r      | n² |
| Bathroom      | 5 r         | n² |
| Balcony       | 7,5 n       | n² |



# APARTMENT





Net Area : 50,5m<sup>2</sup> Gross Area: 66,5m<sup>2</sup>

#### \*Type 3 apartments are located on the ground floor.

| 1.Entrance Hall |              |
|-----------------|--------------|
| 2.Living Room + | Kitchen20 m² |
| 3.Bedroom       | 13 m²        |
| 4.Bathroom      |              |
| 5.Balcony       | 5 m²         |









Net Area : 50m<sup>2</sup> Gross Area: 66m<sup>2</sup>

\*Type 4 apartments are located on the ground floor.

| Entrance Hall | 4         | m² |
|---------------|-----------|----|
| Living Room + | Kitchen22 | m² |
| Bedroom       |           | m² |
| Bathroom      | 4,5       | m² |
| Balcony       | 7,5 ı     | m² |





The images used in the catalog are prepared for promotional purposes. The project owner reserves the right to make cha