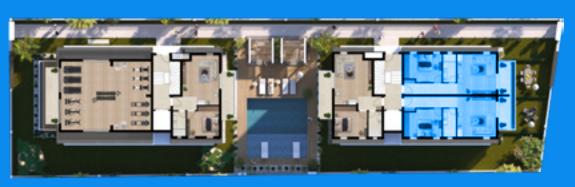

|
| 4.Bathroom      |                            |
| 5.Balcony       | 5,5 m²                     |







Net Area : 55m<sup>2</sup> Gross Area: 71m<sup>2</sup>

\* Type 2 apartments are located on the 1st - 4th floors.

| Entrance Hall | 4 r         | n² |
|---------------|-------------|----|
| Living Room + | Kitchen26 r | n² |
| Bedroom       | 12,5 r      | n² |
| Bathroom      | 5 r         | n² |
| Balcony       | 7,5 n       | n² |



# APARTMENT





Net Area : 50,5m<sup>2</sup> Gross Area: 66,5m<sup>2</sup>

#### \*Type 3 apartments are located on the ground floor.

| 1.Entrance Hall |              |
|-----------------|--------------|
| 2.Living Room + | Kitchen20 m² |
| 3.Bedroom       | 13 m²        |
| 4.Bathroom      |              |
| 5.Balcony       | 5 m²         |









Net Area : 50m<sup>2</sup> Gross Area: 66m<sup>2</sup>

\*Type 4 apartments are located on the ground floor.

| Entrance Hall | 4         | m² |
|---------------|-----------|----|
| Living Room + | Kitchen22 | m² |
| Bedroom       |           | m² |
| Bathroom      | 4,5       | m² |
| Balcony       | 7,5 ı     | m² |





The images used in the catalog are prepared for promotional purposes. The project owner reserves the right to make changes in the project details..