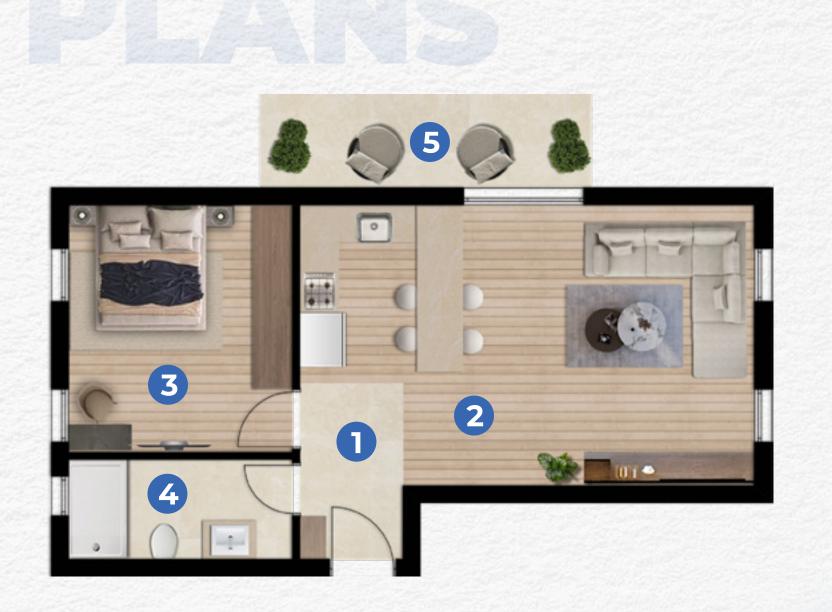

#### IST - 4TH FLOOR PLAN

Net Area :55m<sup>2</sup> Gross Area: 71m<sup>2</sup>

\* Type 1 apartments are located on the 1st - 4th floors.

| 1.Entrance Hall | 6,5 m <sup>2</sup>         |
|-----------------|----------------------------|
| 2.Living Room + | Kitchen26,5 m <sup>2</sup> |
| 3.Bedroom       | 12,5 m <sup>2</sup>        |
| 4.Bathroom      |                            |
| 5.Balcony       | 5,5 m²                     |