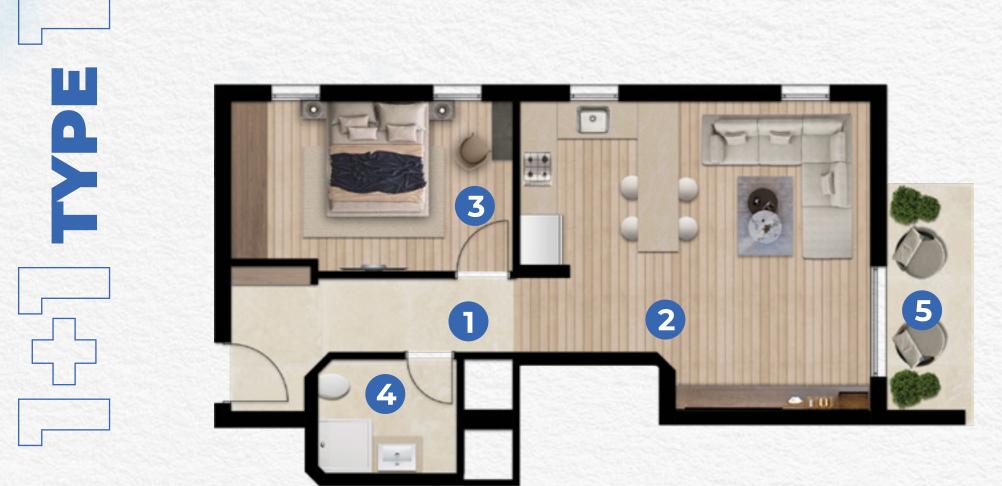

#### IST - 4TH FLOOR PLAN

Net Area :55m<sup>2</sup> Gross Area: 71m<sup>2</sup>

\* Type 1 apartments are located on the 1st - 4th floors.

| 1.Entrance Hall | 6,5 m <sup>2</sup>         |
|-----------------|----------------------------|
| 2.Living Room + | Kitchen26,5 m <sup>2</sup> |
| 3.Bedroom       | 12,5 m <sup>2</sup>        |
| 4.Bathroom      |                            |
| 5.Balcony       | 5,5 m²                     |