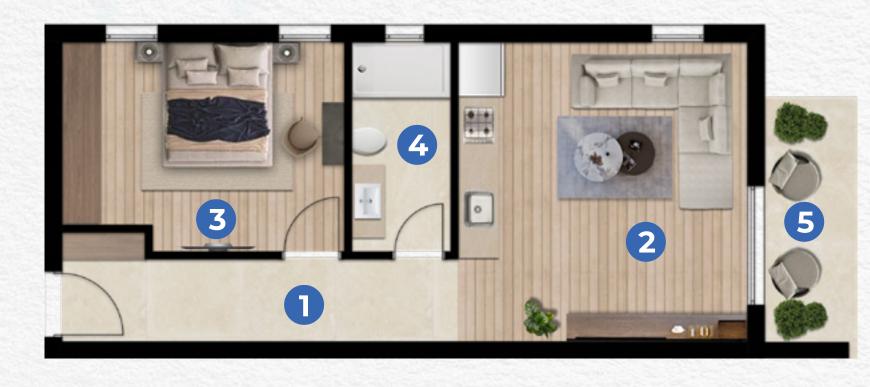

#### \*Type 3 apartments are located on the ground floor.

| 1.Entrance Hall |              |
|-----------------|--------------|
| 2.Living Room + | Kitchen20 m² |
| 3.Bedroom       | 13 m²        |
| 4.Bathroom      |              |
| 5.Balcony       | 5 m²         |