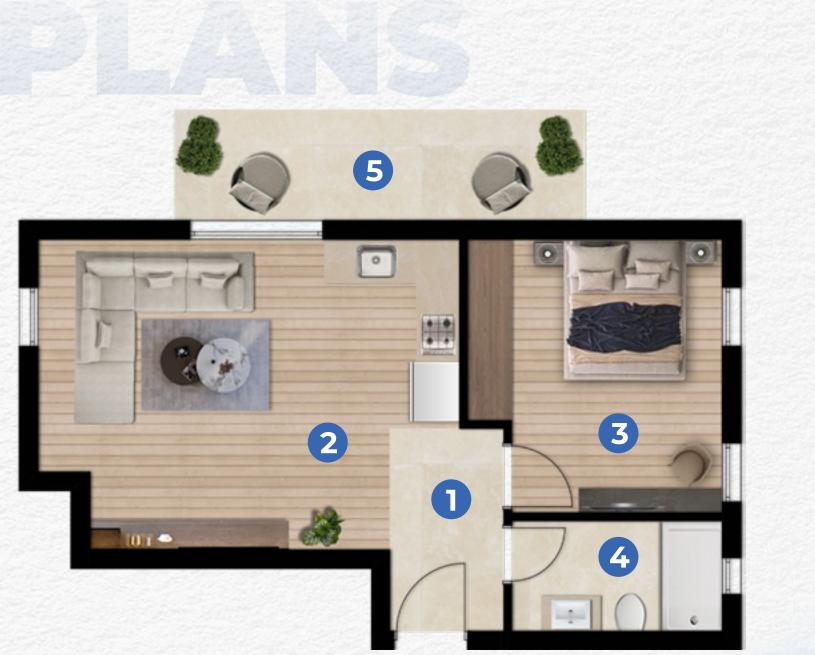

#### IST - 4TH FLOOR PLAN

Net Area :55m<sup>2</sup> Gross Area: 71m<sup>2</sup>

\* Type 1 apartments are located on the 1st - 4th floors.

| 1.Entrance Hall | 6,5 m <sup>2</sup>         |
|-----------------|----------------------------|
| 2.Living Room + | Kitchen26,5 m <sup>2</sup> |
| 3.Bedroom       | 12,5 m <sup>2</sup>        |
| 4.Bathroom      |                            |
| 5.Balcony       | 5,5 m²                     |